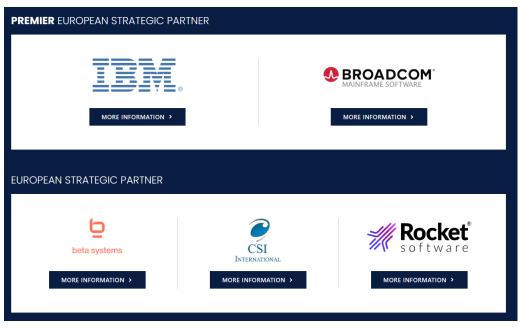

# GSE European Strategic Partnership Programme (2025)

| Partnership Options                                                                                                                                                                                                                      | Premier European Strategic<br>Partner                              | European Strategic<br>Partner                                      |
|------------------------------------------------------------------------------------------------------------------------------------------------------------------------------------------------------------------------------------------|--------------------------------------------------------------------|--------------------------------------------------------------------|
| Price in EUR (excl. VAT)                                                                                                                                                                                                                 | Upon request                                                       | 12.000                                                             |
| Special offer for one European membership: 20% discount on every additional membership. Only one invoice per year. Regions / Countries upon agreement                                                                                    | The price includes the fee for all companies / countries in Europe | The price includes the fee for one company in one European country |
| Recognition on GSE Website: prominent company logo display at <a href="https://www.gse.org">www.gse.org</a> , including company description and listed as:                                                                               | <b>Premier</b> European Strategic<br>Partner                       | European Strategic Partner                                         |
| Company visibility at all European events*: on event websites as well as GSE social media platforms                                                                                                                                      |                                                                    |                                                                    |
| Promotion of own company's webcasts: on European website (in the Partner area), mailing campaigns (together with GSE news) and GSE social media platforms                                                                                | 1x per month                                                       | 1x per quarter                                                     |
| Promotion of company's new product, service or initiative, e.g. whitepaper:  - as banner ad – together with GSE announcements on the front page of the GSE website  - re-post of one own social media post on GSE social media platforms | 1x monthly and for two weeks 1x monthly                            | lx monthly for one week                                            |
| 20% discount on exhibition and sponsorship packages booked for the European events*                                                                                                                                                      |                                                                    |                                                                    |