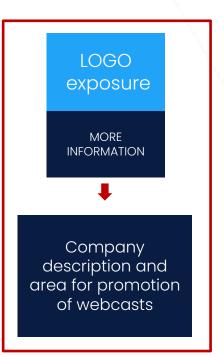

# GSE European Strategic Partnership Programme (2025)

| Partnership Options                                                                                                                                                                                                                      | Premier European Strategic<br>Partner                              | European Strategic<br>Partner                                      |
|------------------------------------------------------------------------------------------------------------------------------------------------------------------------------------------------------------------------------------------|--------------------------------------------------------------------|--------------------------------------------------------------------|
| Price in EUR (excl. VAT)                                                                                                                                                                                                                 | Upon request                                                       | 12.000                                                             |
| Special offer for one European membership: 20% discount on every additional membership. Only one invoice per year. Regions / Countries upon agreement                                                                                    | The price includes the fee for all companies / countries in Europe | The price includes the fee for one company in one European country |
| Recognition on GSE Website: prominent company logo display at <a href="https://www.gse.org">www.gse.org</a> , including company description and listed as:                                                                               | <b>Premier</b> European Strategic<br>Partner                       | European Strategic Partner                                         |
| Company visibility at all European events*: on event websites as well as GSE social media platforms                                                                                                                                      |                                                                    |                                                                    |
| Promotion of own company's webcasts: on European website (in the Partner area), mailing campaigns (together with GSE news) and GSE social media platforms                                                                                | 1x per month                                                       | 1x per quarter                                                     |
| Promotion of company's new product, service or initiative, e.g. whitepaper:  - as banner ad – together with GSE announcements on the front page of the GSE website  - re-post of one own social media post on GSE social media platforms | 1x monthly and for two weeks 1x monthly                            | lx monthly for one week                                            |
| 20% discount on exhibition and sponsorship packages booked for the European events*                                                                                                                                                      |                                                                    |                                                                    |